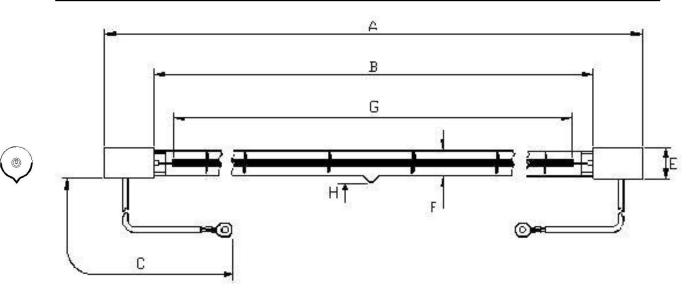

## Product Code: 64406050 Issue No: 2 Issue Date: 13 March 2008

Dimensions

| Α | 790±2 | F | 10.5    |
|---|-------|---|---------|
| В | 750±2 | G | 720 nom |
| С | 90±5  | Н | 5 Max   |

All dimensions in mm unless otherwise stated

Cemented ceramic cap Lead: PTFE insulated with M4 ring terminals. Lamp to be reflector coated

| 400v 6000w Reflector coated IR Lamp Authorised By |  |
|---------------------------------------------------|--|
|---------------------------------------------------|--|