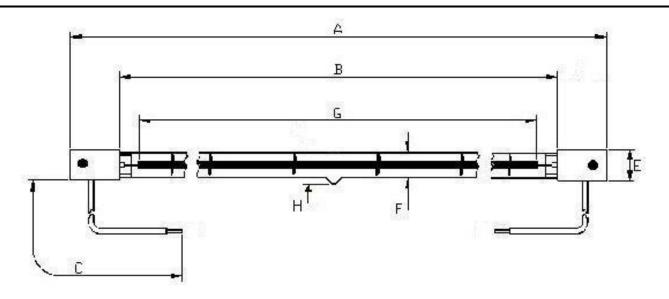

## Lamp Product Data Specification

| Product Code: | 64402524   |
|---------------|------------|
| Issue No.:    | 1          |
| Issue Date:   | 29/06/2015 |

| Dimensions (in mm) :- |        |   |          |
|-----------------------|--------|---|----------|
| Α                     | 1140±2 | E |          |
| В                     |        | F | 10.5±0.5 |
| С                     | 1800±5 | G | 1070±5   |
| D                     |        | Н | 5 max    |