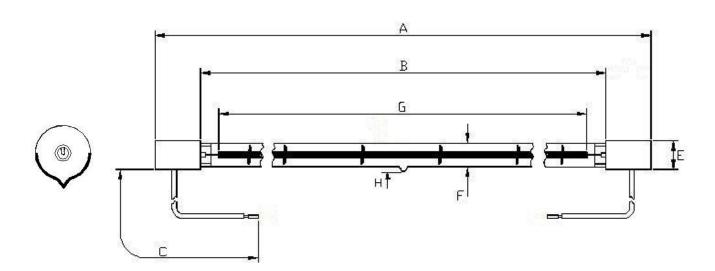

## Product Code: 64385050 Issue No: 1 Issue Date: 18 March 2014

Dimensions

| А | 1372±2   | F | 10.5     |
|---|----------|---|----------|
| В | 1332 nom | G | 1270 Nom |
| С | 300±5    | Н | 5 Max    |

Technical Data

All dimensions in mm unless otherwise stated

| Volts  | 380             | Colour Temp K    | 2200       |
|--------|-----------------|------------------|------------|
| Watts  | 5000            | Life Hrs         | 5000       |
| Finish | Clear/refl coat | Burning Position | Horizontal |
| Cap    | Sk15            |                  |            |

Cap: Cemented ceramic Lead: PTFE insulated with crimp terminal Lamp to be reflector coated same side as the Exhaust pip.

| 380v 5000w Reflector Coated IR Lamp Authorised By |
|---------------------------------------------------|
|---------------------------------------------------|