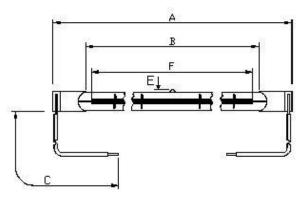

## Lamp Product Data Specification

| Product Code: | 64245022        |  |
|---------------|-----------------|--|
| Issue No.:    | 5               |  |
| Issue Date:   | 17 October 2004 |  |

| Dimensions (in mm) :- |         |   |         |  |  |  |
|-----------------------|---------|---|---------|--|--|--|
| A                     | 225 ±2  | E | 5 Max   |  |  |  |
| В                     | 189 nom | F | 160 Max |  |  |  |
| С                     | 140±5   | G | 10.5    |  |  |  |