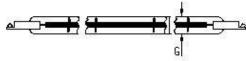

## Lamp Product Data Specification

| Product Code: | 64245022        |  |
|---------------|-----------------|--|
| Issue No.:    | 5               |  |
| Issue Date:   | 17 October 2004 |  |

| Dimensions (in mm) :- |         |   |         |  |  |  |
|-----------------------|---------|---|---------|--|--|--|
| A                     | 225 ±2  | E | 5 Max   |  |  |  |
| В                     | 189 nom | F | 160 Max |  |  |  |
| С                     | 140±5   | G | 10.5    |  |  |  |