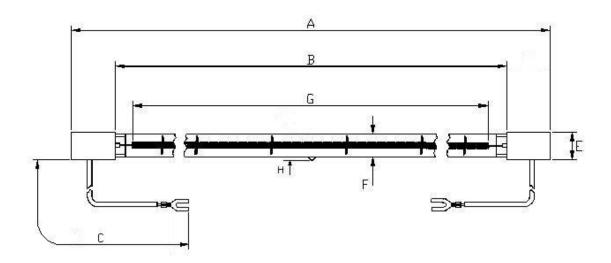

## **Dimensions**

| A | 353±2   | F | 12.0    |
|---|---------|---|---------|
| В | 313 nom | G | 280 Nom |
| С | 350±5   | Н | 5 Max   |

All dimensions in mm unless otherwise stated