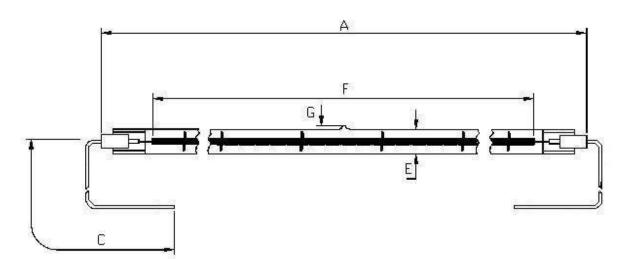

## Product Code: 6424163A Issue No: 1 Issue Date: 04 October 2013

Dimensions

| А | 503±2 | Е | 10.5    |
|---|-------|---|---------|
| С | 140±5 | F | 406 nom |
|   |       | G | 1.5 max |

Technical Data

All dimensions in mm unless otherwise stated

| Volts  | 240  | Colour Temp      | n.a       |
|--------|------|------------------|-----------|
| Watts  | 1600 | Life             | 5000      |
| Finish | Ruby | Burning Position | Universal |
| Cap    | R7s  |                  |           |

Cap: R7s Ceramic. Stamped with Company logo Lead: Stranded nickel plated cable with no insulation, no terminal Exhaust pip to allow lamp to pass through 13mm diameter tube

| 240v 1600w Rubyslim IR Lamp Authorised By |
|-------------------------------------------|
|-------------------------------------------|