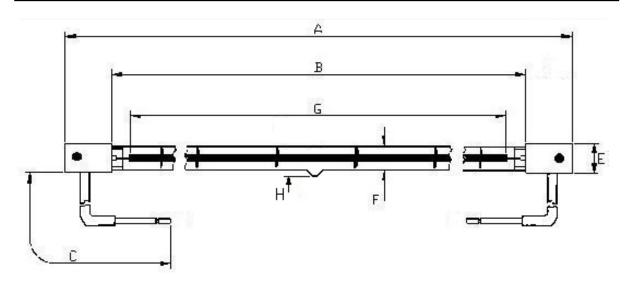

## **Dimensions**

| A | 353±2   | F | 12.0    |
|---|---------|---|---------|
| В | 313 nom | G | 280 Nom |
| С | 295±5   | Н | 5 Max   |