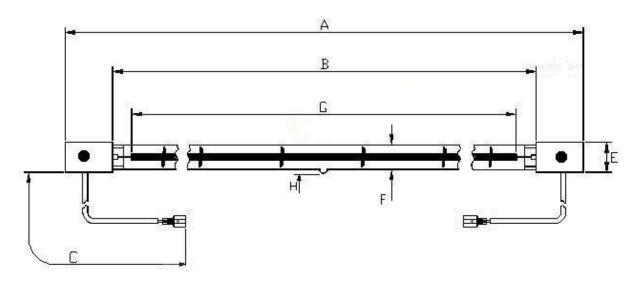

## **Dimensions**

| A | 353±2   | F | 12.0    |
|---|---------|---|---------|
| В | 313 nom | G | 280 Nom |
| С | 550±5   | Н | 5 Max   |

## All dimensions in mm unless otherwise stated