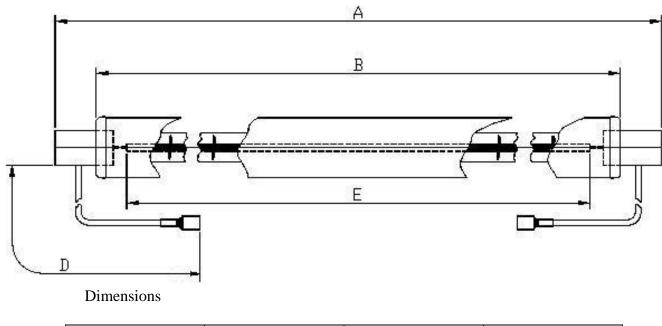

## Victory Lighting Product Data Specification

Product Code: 64241562

Issue No: 7

Issue Date: 14 October 2008

| A | 346±2   | D | 490±5   |
|---|---------|---|---------|
| В | 306 nom | E | 270 Nom |

All dimensions in mm unless otherwise stated