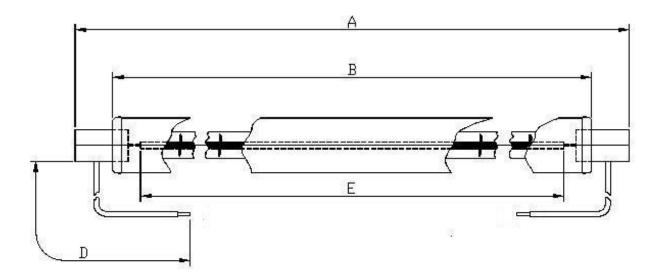

## Victory Lighting Product Data Specification

Product Code: 64241531 Issue No: 3 Issue Date: 21 January 2008

Dimensions

| A | 346±2   | D | 630±5   |
|---|---------|---|---------|
| В | 306 nom | Е | 270 nom |

All dimensions in mm unless otherwise stated