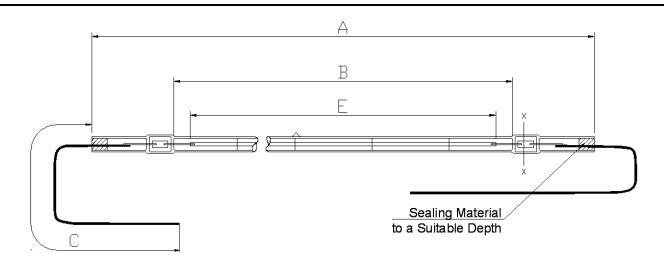

## Lamp Product Data Specification

| Product Code: | 64241525        |
|---------------|-----------------|
| Issue No.:    | 5               |
| Issue Date:   | 4 December 2012 |

| Dimensions (in mm) :- |       |   |         |  |
|-----------------------|-------|---|---------|--|
| Α                     | 440±3 | С | 375±5   |  |
| В                     | 350±2 | E | 310 nom |  |