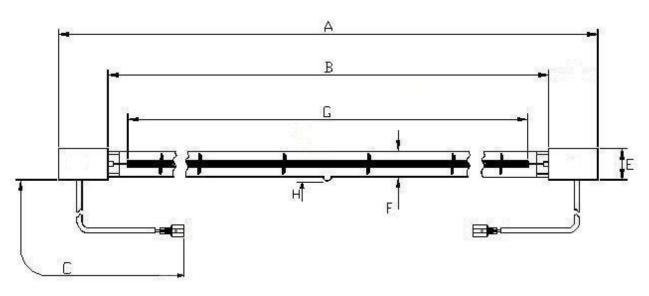

## **Dimensions**

| A | 353±2   | F | 12      |
|---|---------|---|---------|
| В | 313 nom | G | 280 Nom |
| С | 900±5   | Н | 5 Max   |

All dimensions in mm unless otherwise stated