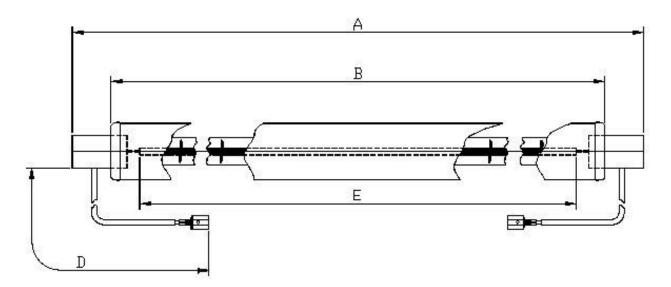

## Victory Lighting Product Data Specification

Product Code: 64241032 Issue No: 4 Issue Date: 3 August 2006

Dimensions

| A | 346±2   | D | 375±5 |
|---|---------|---|-------|
| В | 306 nom | E | 270±5 |

All dimensions in mm unless otherwise stated