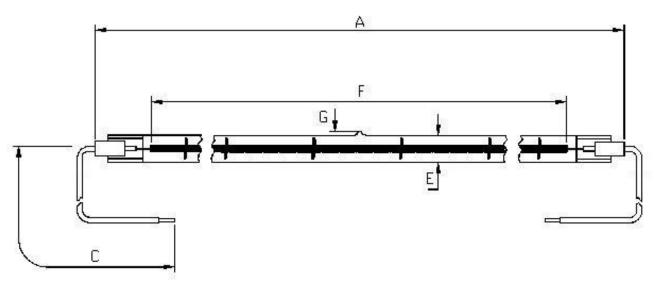

## Victory Lighting Product Data Specification

Product Code: 6424102E

Issue No: 1

Issue Date: 3 January 2008

Dimensions

| A | 675±2 | Е | 10.5    |
|---|-------|---|---------|
| С | 230±5 | F | 610 nom |
|   |       | G | 5 max   |

All dimensions in mm unless otherwise stated