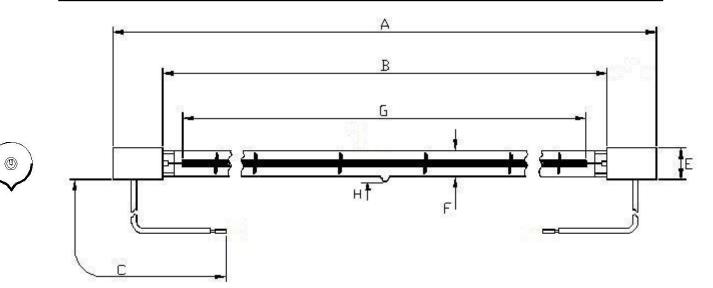

## Product Code: 64233052 Issue No: 3 Issue Date: 16 July 2012

Dimensions

| А | 360±2   | F | 10.5    |
|---|---------|---|---------|
| В | 320 nom | G | 290 Nom |
| С | 230±5   | Н | 5 Max   |

Technical Data

All dimensions in mm unless otherwise stated

| Volts  | 235             | Colour Temp K    | 2500       |
|--------|-----------------|------------------|------------|
| Watts  | 3000            | Life hrs         | 5000       |
| Finish | Clear/refl coat | Burning Position | Horizontal |
| Cap    | Sk15            |                  |            |