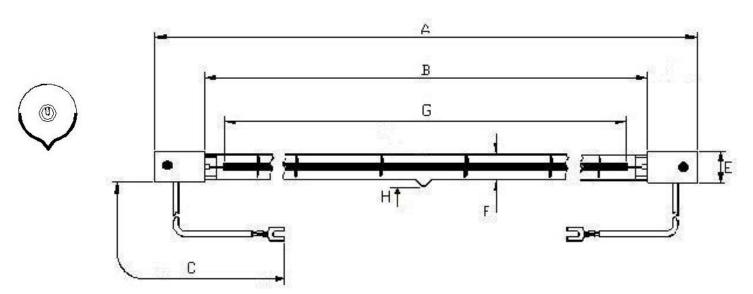

## Product Code: 6423205H Issue No: 2 Issue Date: 15 December 2014

Dimensions

| А | 487±2   | F | 10.5   |
|---|---------|---|--------|
| В | 447 nom | G | 406nom |
| С | 300±5   | Н | 5 Max  |

All dimensions in mm unless otherwise stated