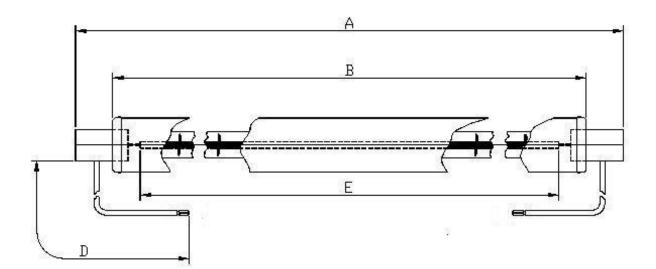

## Victory Lighting Product Data Specification

Product Code: 5424153F Issue No: 5 Issue Date: 9 December 2008

Dimensions

| Α | 346±2   | D | 500/120 ±5 |
|---|---------|---|------------|
| В | 306 nom | Е | 270 Nom    |

All dimensions in mm unless otherwise stated

Technical Data

| Volts  | 240         | Life             | 5000       |
|--------|-------------|------------------|------------|
| Watts  | 1500        | Burning Position | Horizontal |
| Finish | Ruby Jacket | Cap              | Sk15       |