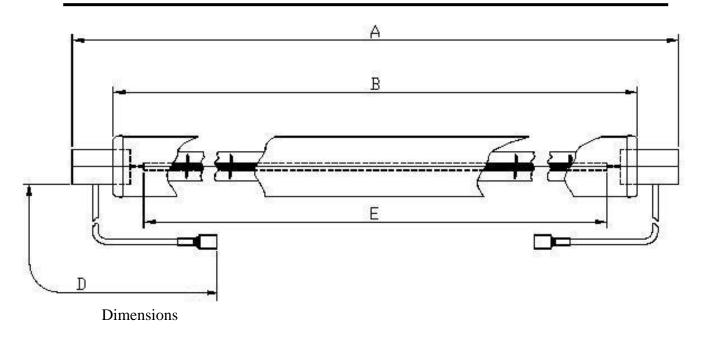

## Victory Lighting Product Data Specification

Product Code: 54241037

Issue No: 5

Issue Date: 8 September 2004

| A | 526±2 | D | 80±5    |
|---|-------|---|---------|
| В | 486±2 | Е | 460 nom |

All dimensions in mm unless otherwise stated